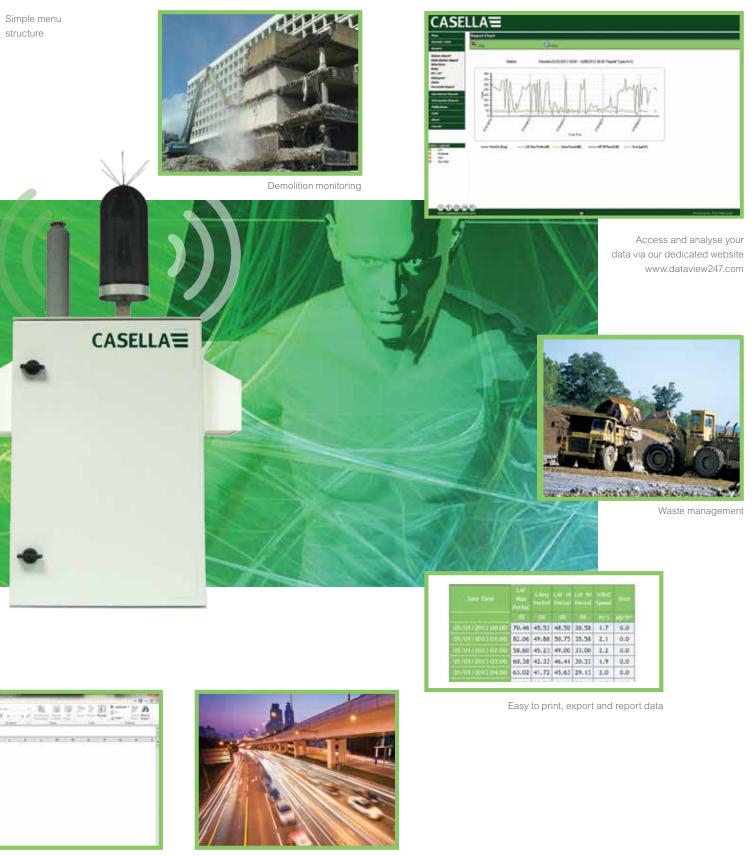

#### **Applications**

- · Demolition phase monitoring
- Construction sites
- · Roadside / traffic monitoring
- · Waste transfer stations
- General compliance monitoring
- · Site monitoring strategies
- · Planning guidance monitoring
- Section 61 compliance (UK)
- PPG24 compliance (UK)

### Data Anytime and Anywhere

- · Access your data via any web browser
- · Receive real-time e-mail alerts
- · Extract data and produce reports easily

The data is transferred via GPRS to a dedicated, secure, website www.dataview247.com. This can be viewed in any web browser, via private login, showing real-time and historical data and in addition real-time alarms can be set up via email.

Reports can be easily created for multiple parameters: Noise: LAeq, LAmx, LA10, LA90, PM10, PM2.5 levels or TSP as well as wind speed and direction; all over selectable time periods.

Construction monitoring

Produce Graphical or text reports

Roadside monitoring